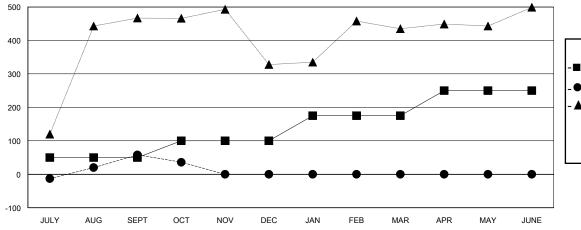

## GOALS AND ACTUAL MEMBERS CUMULATIVE

| - | MEMBER | GROWTH | NET | GOAL |
|---|--------|--------|-----|------|
|   |        |        |     |      |

MEMBER GROWTH ACTUAL - LAST YEAR MEMBERSHIP ACTUAL

Results as of: 10/31/2024

## District 317 G

GMT: **LOCATION INDIA GMT CA** 

| Clubs                 |               |           |               | Members               |                       |                         |                                                    |
|-----------------------|---------------|-----------|---------------|-----------------------|-----------------------|-------------------------|----------------------------------------------------|
| RESULTS FOR 2024-2025 |               |           |               | RESULTS FOR 2024-2025 |                       |                         |                                                    |
| QUARTER               | NEW CLUB GOAL | NEW CLUBS | DROPPED CLUBS | QUARTER MEMBI         | ER GROWTH NET<br>GOAL | MEMBER GROWTH<br>ACTUAL | DROPPED<br>MEMBERS ACTUAL<br>(including transfers) |
| JULY/AUG/SEPT         | 4             | 1         | 1             | JULY/AUG/SEPT         | 50                    | 170                     | 90                                                 |
| OCT/NOV/DEC           | 0             | 0         | 0             | OCT/NOV/DEC           | 50                    | 12                      | 34                                                 |
| JAN/FEB/MAR           | 3             | 0         | 0             | JAN/FEB/MAR           | 75                    | 0                       | 0                                                  |
| APR/MAY/JUNE          | 3             | 0         | 0             | APR/MAY/JUNE          | 75                    | 0                       | 0                                                  |