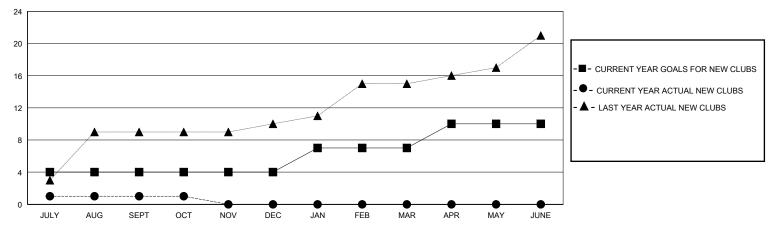

## GOALS AND ACTUAL NEW CLUBS CUMULATIVE

## District 317 G

GMT: **LOCATION INDIA GMT CA** 

| Clubs                 |               |           |               | Members               |                       |                         |                                                    |
|-----------------------|---------------|-----------|---------------|-----------------------|-----------------------|-------------------------|----------------------------------------------------|
| RESULTS FOR 2024-2025 |               |           |               | RESULTS FOR 2024-2025 |                       |                         |                                                    |
| QUARTER               | NEW CLUB GOAL | NEW CLUBS | DROPPED CLUBS | QUARTER MEMBI         | ER GROWTH NET<br>GOAL | MEMBER GROWTH<br>ACTUAL | DROPPED<br>MEMBERS ACTUAL<br>(including transfers) |
| JULY/AUG/SEPT         | 4             | 1         | 1             | JULY/AUG/SEPT         | 50                    | 170                     | 90                                                 |
| OCT/NOV/DEC           | 0             | 0         | 0             | OCT/NOV/DEC           | 50                    | 12                      | 34                                                 |
| JAN/FEB/MAR           | 3             | 0         | 0             | JAN/FEB/MAR           | 75                    | 0                       | 0                                                  |
| APR/MAY/JUNE          | 3             | 0         | 0             | APR/MAY/JUNE          | 75                    | 0                       | 0                                                  |